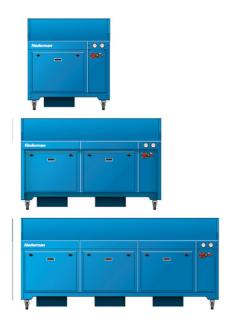

#### **Dust extraction table**

The FilterBench is a self-contained downdraft table and is available in three different sizes. The FilterBench is used for extraction and filtering of dust from materials like composite, plastic, fiberglass and wood arising from lighter processes such as sanding, de-burring, linishing, fettling, ingredient weighing etc. Easy to use and always with extraction at hand. The FilterBench should not be used in an environment with danger of explosions or for dust in explosive concentrations. The FilterBench should not be used for hot or spark generating processes such as welding fumes or metal grinding.

Functional description

A: FilterBench 23 B: FilterBench 46 C:FilterBench 69