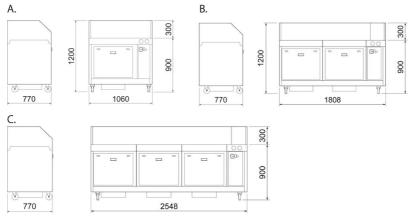

 $\epsilon$ 

| Image | Description                       | Max airflow (m³/h) | Weight (kg) | Power (kW) | Model    |
|-------|-----------------------------------|--------------------|-------------|------------|----------|
|       | FilterBench 23, with HEPA filter  | 2300               | 230         | 0,5        | 73003030 |
|       | FilterBench 23S, with HEPA filter | 2300               | 280         | 0,5        | 73003029 |
|       | FilterBench 46, with HEPA filter  | 4600               | 340         | 1          | 73003031 |
|       | FilterBench 69, with HEPA filter  | 6900               | 470         | 1,5        | 73003032 |

Functional description

A: FilterBench 23 B: FilterBench 46 C:FilterBench 69