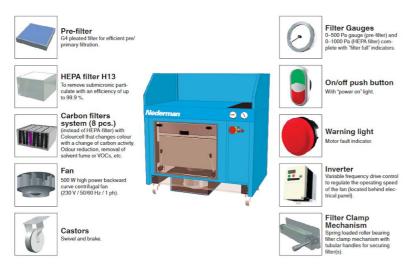

- Easy to use and always with extraction at hand
- Pre-filter (G4) and HEPA-filter (H13) included as standard
- Simple on/off push button control making the product easy to understand and operate
- Fan inverter included as standard making it possible to optimize air flow and minimize energy consumption
- Castors with swivel and brake included as standard making the product easy and safe to move and position

| Product name          | FilterBench        |
|-----------------------|--------------------|
| Filter efficiency (%) | 99,9               |
| Arm length (m)        |                    |
| Power Voltage (V)     | 230                |
| Frequency (Hz)        | 50                 |
| No of phases          | 1                  |
| Electric plug         | Euro (CEE 7/2 P+E) |
| Mounting              | [mobile]           |