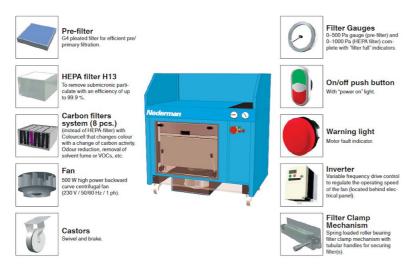

- · Easy to use and always with extraction at hand
- Pre-filter (G4) and HEPA-filter (H13) included as standard
- Simple on/off push button control making the product easy to understand and operate
- Fan inverter included as standard making it possible to optimize air flow and minimize energy consumption
- Castors with swivel and brake included as standard making the product easy and safe to move and position