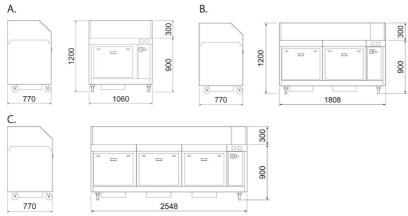

40         | 1          | 73003031 |
|         | FilterBench69, with HEPA filter    | 470         | 1,5        | 73003032 |
|         | FilterBench23, with Carbon filter  | 230         | 0,5        | 73000119 |
|         | FilterBench23S, with Carbon filter | 280         | 0,5        | 73000538 |
|         | FilterBench46, with Carbon filter  | 340         | 1          | 73000120 |
|         | FilterBench69, with Carbon filter  | 470         | 1,5        | 73000121 |



| [accessory] |                                              | [partno] |
|-------------|----------------------------------------------|----------|
|             | Plain rubber mat 740 × 300 × 5mm             | 73000072 |
|             | Perforated rubber mat 740 × 770 × 5mm FB -sp | 73000082 |





Functional description



A: FilterBench 23 B: FilterBench 46 C:FilterBench 69