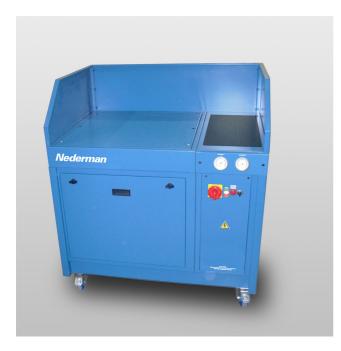

#### **Dust extraction table**

The FilterBench is a self-contained downdraft table and is available in three different sizes. The FilterBench is used for extraction and filtering of dust from materials like composite, plastic, fiberglass and wood arising from lighter processes such as sanding, de-burring, linishing, fettling, ingredient weighing etc. Easy to use and always with extraction at hand. The FilterBench should not be used in an environment with danger of explosions or for dust in explosive concentrations. The FilterBench should not be used for hot or spark generating processes such as welding fumes or metal grinding.