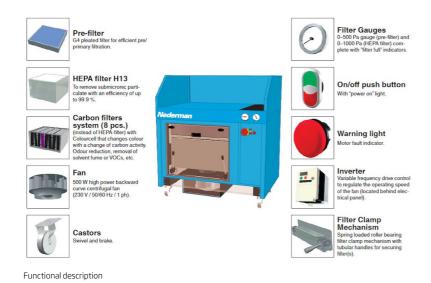

- Easy to use and always with extraction at hand.
- Pre-filter (G4) and HEPA-filter (H13) included as standard
- Simple on/off push button control making the product easy to understand and operate
- Fan inverter included as standard making it possible to optimize air flow and minimize energy consumption
- Castors with swivel and brake included as standard making the product easy and safe to move and position

| Product name          | FilterBench Downdraft Table |
|-----------------------|-----------------------------|
| Filter efficiency (%) | 99,9                        |
| Arm length (m)        |                             |
| Power Voltage (V)     | 230                         |
| Frequency (Hz)        | 50                          |
| No of phases          | 1                           |
| Electric plug         | Euro (CEE 7/2 P+E)          |
| Mounting              | Mobile                      |