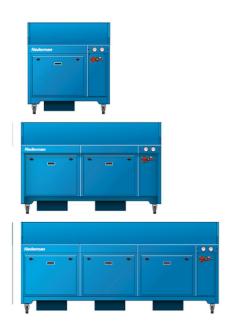

#### FilterBench Downdraft Table

| Image | Description                          | Max airflow (m³/h) | Weight (kg) | Power (kW) | Model    |
|-------|--------------------------------------|--------------------|-------------|------------|----------|
|       | FilterBench 23, with HEPA<br>filter  | 2300               | 230         | 0,5        | 73003030 |
|       | FilterBench 23S, with HEPA<br>filter | 2300               | 280         | 0,5        | 73003029 |
|       | FilterBench 46, with HEPA<br>filter  | 4600               | 340         | 1          | 73003031 |
|       | FilterBench 69, with HEPA<br>filter  | 6900               | 470         | 1,5        | 73003032 |

#### FilterBench Downdraft Table

A. Β. 300 1200 1200 006 (8) 8 Ŧ 770 1060 770 1808 C. 300 900 8 (V) 'n 770 2548

A: FilterBench 23 B: FilterBench 46 C:FilterBench 69