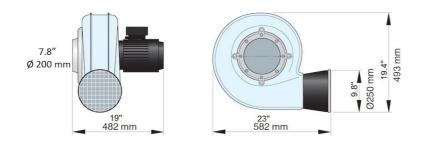

Compact

• Easy to use

| Product name              | Fan N40                                                       |  |
|---------------------------|---------------------------------------------------------------|--|
| Noise level (dB(A))       | 70 at 2500 m3/h                                               |  |
| Installation              | [Indoor], [Outdoor]                                           |  |
| Material                  | Fan casings: Sheet metal steel<br>Impeller: Sheet metal steel |  |
| Airflow (m³/h)            | 2500 (1,5 kW), 4000 (2,2 kW)                                  |  |
| Ambient temperature range | -20 to +40 C (-4 F to 104 F)                                  |  |
| Operating Temperature     | Max. 60 C                                                     |  |
| Power Voltage (V)         | 230/400                                                       |  |
| Frequency (Hz)            | 50                                                            |  |
| No of phases              | 3                                                             |  |
| Amperage (A)              | 8/4,6                                                         |  |
| Weight (kg)               | 29                                                            |  |
| Power (kW)                | 2,2                                                           |  |