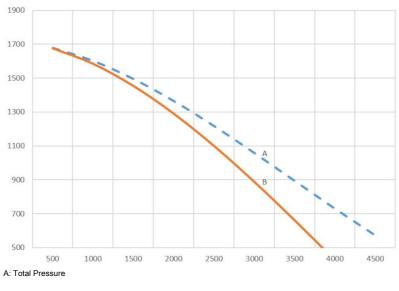

|  |
| Weight (kg)               | 29                                                            |  |
| Power (kW)                | 2,2                                                           |  |

CE



## Fan N40





## Fan N40

| [accessory] |                                                           | [partno] |
|-------------|-----------------------------------------------------------|----------|
|             | FMS 2.5-4 Fan Manual Starter incl. motor protector 2.5-4A | 14502337 |
|             | FMS 4-6.3 Fan Manual Starter incl. Motorprotector 4-6.3A  | 14502437 |
| J.          | Bracket for fan n40                                       | 14510226 |
|             | Manual fan control. 3,2 - 11,5 A, 3 phase.                | 14518737 |



## Fan N40



B: Static Pressure

X: m3/h Y: Pa

.....