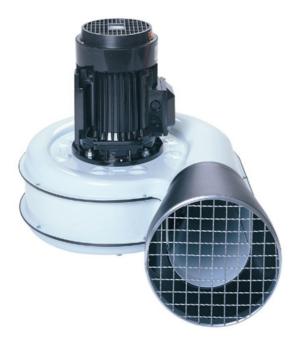

A centrifugal fan mainly designed for use with Nederman extraction products.

Note! The fan must not be used in an environment with danger of explosion or for transport of inflammable or explosive gases.

## Fan N40