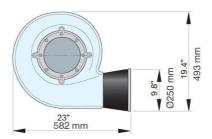

A centrifugal fan mainly designed for use with Nederman extraction products.

- Compact
- Easy to use

| Product name                | Fan N40                          |  |
|-----------------------------|----------------------------------|--|
| Noise level (dB(A))         | 70 at 2500 m3/h                  |  |
| Installation                | [Indoor], [Outdoor]              |  |
| Material                    | • Fan casings: Sheet metal steel |  |
|                             | Impeller: Sheet metal steel      |  |
| Airflow (m³/h)              | 2500 (1,5 kW), 4000 (2,2 kW)     |  |
| Capacity (max airflow m3/h) | 4000                             |  |
| Ambient temperature range   | -20 to +40 C (-4 F to 104 F)     |  |
| Operating Temperature       | Max. 60 C                        |  |
| Power Voltage (V)           | 230/400                          |  |
| Frequency (Hz)              | 50                               |  |
| No of phases                | 3                                |  |