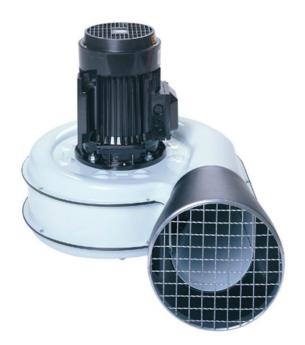

A centrifugal fan mainly designed for use with Nederman extraction products.

- Compact
- Easy to use

| Product name                | Fan N40                          |  |
|-----------------------------|----------------------------------|--|
| Noise level (dB(A))         | 70 at 2500 m3/h                  |  |
| Installation                | [Indoor], [Outdoor]              |  |
| Material                    | • Fan casings: Sheet metal steel |  |
|                             | Impeller: Sheet metal steel      |  |
| Airflow (m³/h)              | 2500 (1,5 kW), 4000 (2,2 kW)     |  |
| Capacity (max airflow m3/h) | 4000                             |  |
| Ambient temperature range   | -20 to +40 C (-4 F to 104 F)     |  |
| Operating Temperature       | Max. 60 C                        |  |
| Power Voltage (V)           | 230/400                          |  |
| Frequency (Hz)              | 50                               |  |
| No of phases                | 3                                |  |

| Image | Amperage (A) | Weight (kg) | Power (kW) | Model    |
|-------|--------------|-------------|------------|----------|
|       | 8/4,6        | 29          | 2,2        | 14510123 |
|       | 5,5/3,2      | 25          | 1,5        | 14510623 |