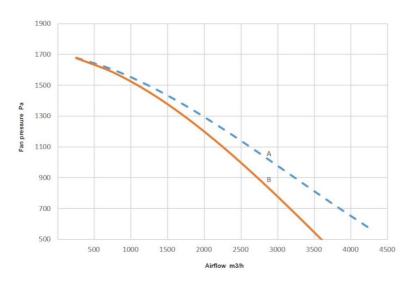

(-4 F to 104 F)     |  |
| Operating Temperature       | Max. 60 C                        |  |
| Power Voltage (V)           | 230/400                          |  |
| Frequency (Hz)              | 50                               |  |
| No of phases                | 3                                |  |





| Image | Amperage (A) | Weight (kg) | Power (kW) | Model    |
|-------|--------------|-------------|------------|----------|
|       | 8/4,6        | 29          | 2,2        | 14510123 |
|       | 5,5/3,2      | 25          | 1,5        | 14510623 |



| Accessory                                  | Part No  |
|--------------------------------------------|----------|
| Bracket for fan n40                        | 14510226 |
| Manual fan control. 3,2 - 11,5 A, 3 phase. | 14518737 |





A: Total Pressure

B: Static Pressure

X: m3/h

Y: Pa