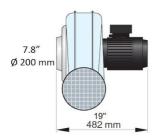

A centrifugal fan mainly designed for use with Nederman extraction products.

- Compact
- Easy to use

| Product name                | Fan N40                          |  |
|-----------------------------|----------------------------------|--|
| Noise level (dB(A))         | 70 at 2500 m3/h                  |  |
| Installation                | [Indoor], [Outdoor]              |  |
| Material                    | • Fan casings: Sheet metal steel |  |
|                             | Impeller: Sheet metal steel      |  |
| Airflow (m³/h)              | 2500 (1,5 kW), 4000 (2,2 kW)     |  |
| Capacity (max airflow m3/h) | 4000                             |  |
| Ambient temperature range   | -20 to +40 C (-4 F to 104 F)     |  |
| Operating Temperature       | Max. 60 C                        |  |
| Power Voltage (V)           | 230/400                          |  |
| Frequency (Hz)              | 50                               |  |
| No of phases                | 3                                |  |