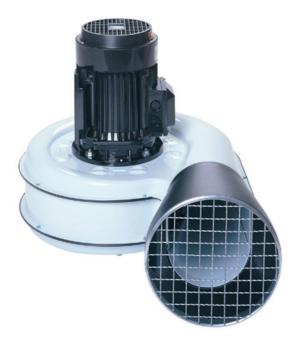

A centrifugal fan mainly designed for use with Nederman extraction products.

Note! The fan must not be used in an environment with danger of explosion or for transport of inflammable or explosive gases.