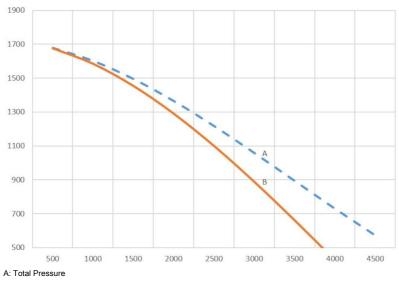

Amperage (A) | Weight (kg) | Power (kW) | [model]  |
|---------|--------------|-------------|------------|----------|
| 4       | 8/4,6        | 29          | 2,2        | 14510123 |
| 4       | 5,5/3,2      | 25          | 1,5        | 14510623 |



## Fan N40

| [accessory] |                                                           | [partno] |
|-------------|-----------------------------------------------------------|----------|
|             | FMS 2.5-4 Fan Manual Starter incl. motor protector 2.5-4A | 14502337 |
|             | FMS 4,0 - 6.3                                             | 14502437 |
| J.          | Bracket for fan n40                                       | 14510226 |
|             | Manual fan control. 3,2 - 11,5 A, 3 phase.                | 14518737 |



## Fan N40



B: Static Pressure

X: m3/h Y: Pa

.....