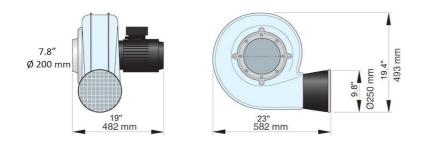

## Fan N40

| [image] | Amperage (A) | Weight (kg) | Power (kW) | [model]  |
|---------|--------------|-------------|------------|----------|
| 4       | 8/4,6        | 29          | 2,2        | 14510123 |
| 4       | 5,5/3,2      | 25          | 1,5        | 14510623 |