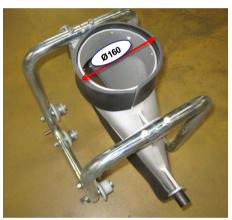

## **Touchless Exhaust Extraction**

## **Touchless exhaust extraction without trolley**



MOUNTING INSTRUCTION (GB)

## FOUCHLESS EXHAUST EXTRACTION

142575/00 2009-08-14

















Australia, Austria, Bahrain, Belgium, Brazil, Bulgaria, Canada, China, the Czech Republic, Cyprus, Denmark, Egypt, Estonia, Finland, France, Germany, Greece, Hong Kong, Hungary, Iceland, India, Iran, Ireland, Italy, Japan, Korea, Latvia, Lithuania, Malaysia, the Netherlands, Norway, Philippines, Poland, Portugal, Romania, Russia, Saudi Arabia, Serbia & Montenegro, Singapore, Slovenia, South Africa, Spain, Sweden, Switzerland, Taiwan R.O.C., Thailand, Turkey, United Arab Emirates, United Kingdom, USA.