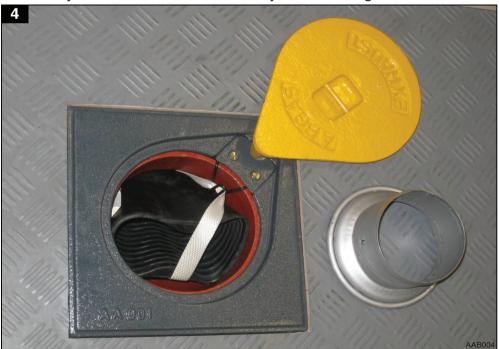

## Mounting of safety hook, under floor

To mount the safety hook demount the floor plate, push down the hook and remount the floor plate. See figure No. 1, 2 and 3.

The safety belt is hooked into the safety hook. See figure No. 4.