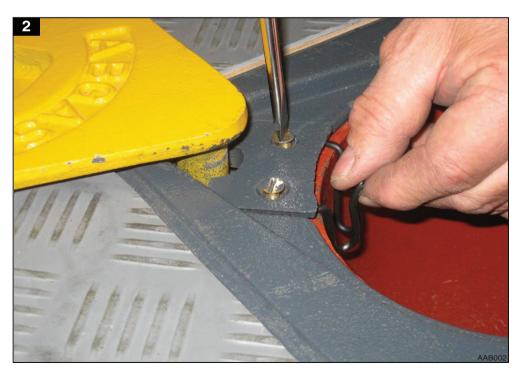

## Mounting of safety hook, under floor

To mount the safety hook demount the floor plate, push down the hook and remount the floor plate. See figure No. 1, 2 and 3.

The safety belt is hooked into the safety hook. See figure No. 4.