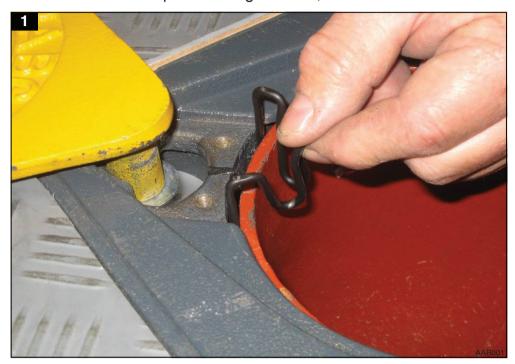

## Mounting of safety hook, under floor

To mount the safety hook demount the floor plate, push down the hook and remount the floor plate. See figure No. 1, 2 and 3.

The safety belt is hooked into the safety hook. See figure No. 4.