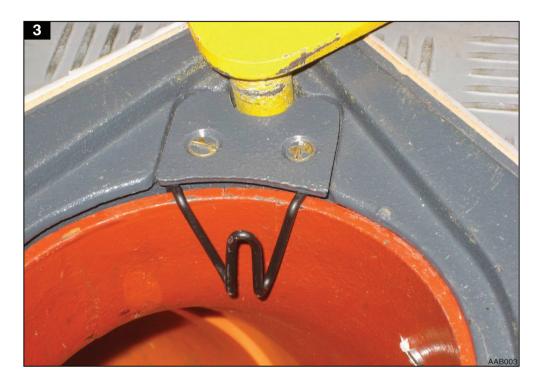

## Mounting of safety hook, under floor

To mount the safety hook demount the floor plate, push down the hook and remount the floor plate. See figure No. 1, 2 and 3.

The safety belt is hooked into the safety hook. See figure No. 4.