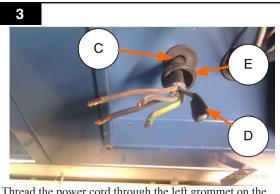

## **Installation instruction**

Remove the four screws on the front of the inverter and take off the front cover.

Thread the power cord through the left grommet on the cabinet as shown (C). Isolate any neutral conductor with heat shrink tape (D).