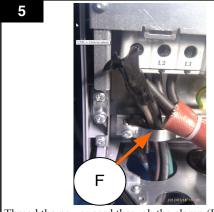

Put on the supplied rubber grommet (E). Strip the power cable insulation 10 cm. Strip the wire insulation 13mm.

Thread the power cord through the clamp (F).

Replace and secure the emergency stop switch (B).