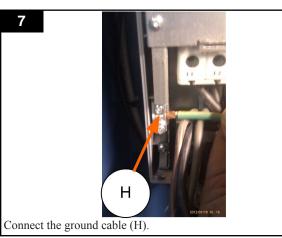

## **Installation instruction**



Remove the four screws on the front of the inverter and take off the front cover.





Thread the power cord through the left grommet on the cabinet as shown (C). Isolate any neutral conductor with heat shrink tape (D).



Put on the supplied rubber grommet (E). Strip the power cable insulation 10 cm. Strip the wire insulation 13mm.



Thread the power cord through the clamp (F).





Replace and secure the emergency stop switch (B).



## **FlexPAK Vacon Fan Inverter installation**



Connect the power cable wires to the emergency stop switch. Make sure to only clamp the wire and not its insulation, which creates a poor contact and damages both the power cable and the emergency stop switch.



Replace the fan inverter's front cover and tighten the four screws.