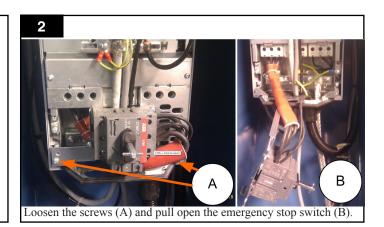

Put on the supplied rubber grommet (E). Strip the power cable insulation 10 cm. Strip the wire insulation 13mm.

Thread the power cord through the clamp (F).

Replace and secure the emergency stop switch (B).

## **FlexPAK Vacon Fan Inverter installation**

Connect the power cable wires to the emergency stop switch. Make sure to only clamp the wire and not its insulation, which creates a poor contact and damages both the power cable and the emergency stop switch.