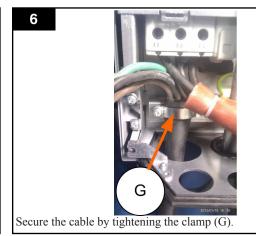

Put on the supplied rubber grommet (E). Strip the power cable insulation 10 cm. Strip the wire insulation 13mm.

Thread the power cord through the clamp (F).

Replace and secure the emergency stop switch (B).