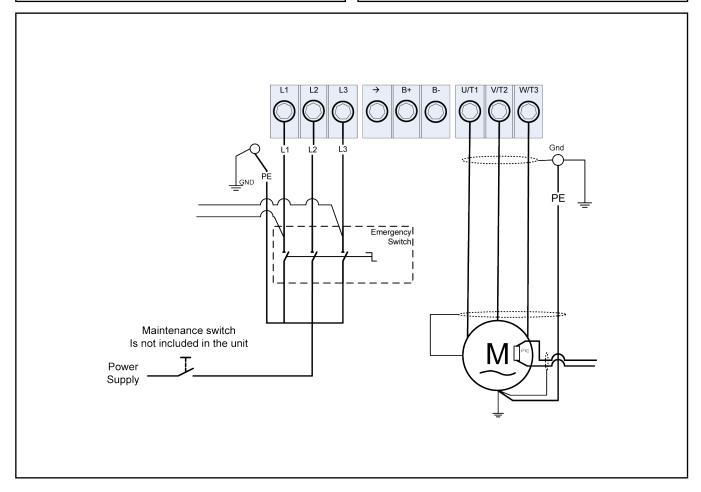

tallation instruction**



Remove the four screws on the front of the inverter and take off the front cover.





Thread the power cord through the left grommet on the cabinet as shown (C). Isolate any neutral conductor with heat shrink tape (D).



Put on the supplied rubber grommet (E). Strip the power cable insulation 10 cm. Strip the wire insulation 13mm.



Thread the power cord through the clamp (F).





Replace and secure the emergency stop switch (B).



## **FlexPAK Vacon Fan Inverter installation**



Connect the power cable wires to the emergency stop switch. Make sure to only clamp the wire and not its insulation, which creates a poor contact and damages both the power cable and the emergency stop switch.



Replace the fan inverter's front cover and tighten the four screws.