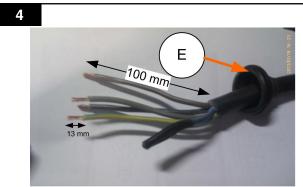

Put on the supplied rubber grommet (E). Strip the power cable insulation 10 cm. Strip the wire insulation 13mm.

Thread the power cord through the clamp (F).

Replace and secure the emergency stop switch (B).