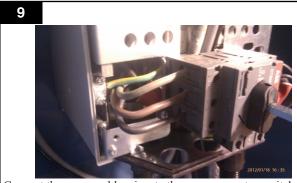

## **FlexPAK Vacon Fan Inverter installation**

Connect the power cable wires to the emergency stop switch. Make sure to only clamp the wire and not its insulation, which creates a poor contact and damages both the power cable and the emergency stop switch.

Replace the fan inverter's front cover and tighten the four screws.