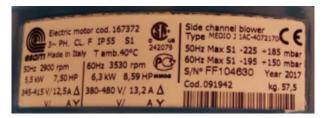

## Settings for overload protection and transformer

- 1. Adjust the overload current setting according to the motor marking plate.
- 2. Connect the unconnected end of the lead 02 connected to F3 the to the connection point on the primary winding of the control transformer labeled with the voltage corresponding to the voltage on the motor marking plate.

Information regarding applicable currents and voltages is also found in the user manual.

Motor marking plate

Overload adjustment knob L-PAK 150

Illustatrion of the control transformer

Overload adjustment knob L-PAK 250