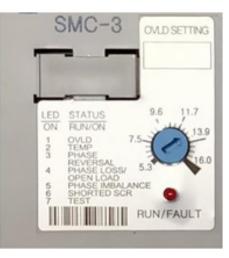

## Settings for overload protection and transformer

- 1. Adjust the overload current setting according to the motor marking plate.
- 2. Connect the unconnected end of the lead 02 connected to F3 the to the connection point on the primary winding of the control transformer labeled with the voltage corresponding to the voltage on the motor marking plate.

Information regarding applicable currents and voltages is also found in the user manual.

Motor marking plate

Overload adjustment knob L-PAK 150

Illustatrion of the control transformer

Overload adjustment knob L-PAK 250