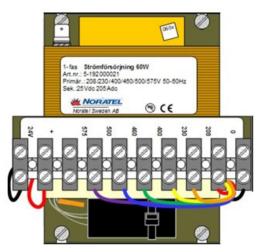

## Settings for overload protection and transformer

- 1. Adjust the overload current setting according to the motor marking plate.
- 2. Connect the unconnected end of the lead 02 connected to F3 the to the connection point on the primary winding of the control transformer labeled with the voltage corresponding to the voltage on the motor marking plate.

Information regarding applicable currents and voltages is also found in the user manual.

Motor marking plate

Overload adjustment knob L-PAK 150

Illustatrion of the control transformer

Overload adjustment knob L-PAK 250