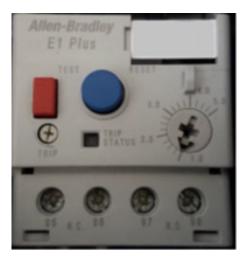

## Settings for overload protection and transformer

- 1. Adjust the overload current setting according to the motor marking plate.
- 2. Connect the unconnected end of the lead 02 connected to F3 the to the connection point on the primary winding of the control transformer labeled with the voltage corresponding to the voltage on the motor marking plate.

Information regarding applicable currents and voltages is also found in the user manual.

Motor marking plate

Overload adjustment knob L-PAK 150

Illustatrion of the control transformer

Overload adjustment knob L-PAK 250