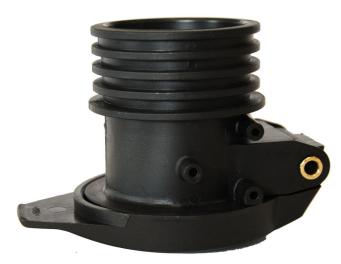

## Flap Valve, KV

Valve for welding, cleaning and grinding.

Suited for welding, cleaning and grinding where automatic valves are not required. The flap valve is made of electrically conductive plastic material.

The flap valve kits come in four versions:

To fit 63 mm piping system, wall mounted on suction pipe

To fit 63 mm piping system, hanging on vacuum hose

The flap valve is made of electrically conductive plastic material, and the flex hose is equipped with copper wire to remove static electricity.

Male coupling  $\emptyset$  50 mm fits directly into the flap valve.

| Product name               | Flap Valve, KV  |
|----------------------------|-----------------|
| Suitable markets (Nordfab) | Europe (non UK) |
| Diameter A                 | 50              |