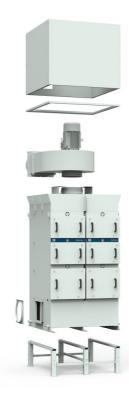

Nederman FibreDrain® OSF 2x2000 has as standard 3 filter-stages where the first 2 stages consists of filter cassettes with Nederman's FibreDrain® technology. Nederman have a wide range of different types of filters to suit many different kind of applications. The third stage consists of a HEPA filter in filter class H13 with an efficiency of 99,95% for MPPS according to EN1822. All tower built Nederman FibreDrain® OSF units are prepared for use of pre filter. OSF 2x2000 have a top mounted radial fan.

- Three filter stages, optional pre-filter
- Gauges for reading of pressure drop over each filter stage
- Drain: 4 off 1 1/2"
- Non-vibration fan suspension system

| Product name                | OSF 2x2000 SM                                                                     |
|-----------------------------|-----------------------------------------------------------------------------------|
| Standard                    | 2009/125/EC                                                                       |
| Volume (for shipping) (m³)  | 10.6                                                                              |
| Noise level (dB(A))         | <70 dB(A) @1,5 m from service<br>side with optional fan enclosure<br>and silencer |
| Protection class            | IP55                                                                              |
| Filter efficiency (%)       | 99,95                                                                             |
| Installation                | Indoor                                                                            |
| Material                    | Sheet metal, painted both inand outside.                                          |
| Filter cleaning method      | Self-Draining                                                                     |
| Working pressure (kPa)      | Max 3700 Pa                                                                       |
| Capacity (max airflow m3/h) | 4000                                                                              |
| Operating Temperature       | 60 deg C (limited by filter)                                                      |
| Power Voltage (V)           | 400/690                                                                           |
| Frequency (Hz)              | 50                                                                                |
| No of phases                | 3                                                                                 |
| Number of filter elements   | 12                                                                                |
| Amperage (A)                | 13 / 7,5                                                                          |
| Colour                      | NCS-S 1005 B20G                                                                   |
| Weight (kg)                 | 1115                                                                              |
| Power (kW)                  | 7,5                                                                               |
| Note                        | Plus 4 optinal filter element.                                                    |