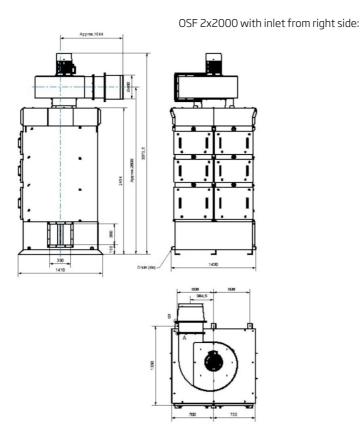

Nederman FibreDrain® OSF 2x2000 has as standard 3 filter-stages where the first 2 stages consists of filter cassettes with Nederman's FibreDrain® technology. Nederman have a wide range of different types of filters to suit many different kind of applications. The third stage consists of a HEPA filter in filter class H13 with an efficiency of 99,95% for MPPS according to EN1822. All tower built Nederman FibreDrain® OSF units are prepared for use of pre filter. OSF 2x2000 have a top mounted radial fan.

- Three filter stages, optional pre-filter
- Gauges for reading of pressure drop over each filter stage
- Drain: 4 off 1 1/2"
- Non-vibration fan suspension system

| Product name                | OSF 2x2000 SM                                                                     |
|-----------------------------|-----------------------------------------------------------------------------------|
| Standard                    | 2009/125/EC                                                                       |
| Volume (for shipping) (m³)  | 10.6                                                                              |
| Noise level (dB(A))         | <70 dB(A) @1,5 m from service<br>side with optional fan enclosure<br>and silencer |
| Protection class            | IP55                                                                              |
| Filter efficiency (%)       | 99,95                                                                             |
| Installation                | Indoor                                                                            |
| Material                    | Sheet metal, painted both inand outside.                                          |
| Filter cleaning method      | Self-Draining                                                                     |
| Working pressure (kPa)      | Max 3700 Pa                                                                       |
| Capacity (max airflow m3/h) | 4000                                                                              |
| Operating Temperature       | 60 deg C (limited by filter)                                                      |
| Power Voltage (V)           | 400/690                                                                           |
| Frequency (Hz)              | 50                                                                                |
| No of phases                | 3                                                                                 |
| Number of filter elements   | 12                                                                                |
| Amperage (A)                | 13 / 7,5                                                                          |
| Colour                      | NCS-S 1005 B20G                                                                   |
| Weight (kg)                 | 1115                                                                              |
| Power (kW)                  | 7,5                                                                               |
| Note                        | Plus 4 optinal filter element.                                                    |