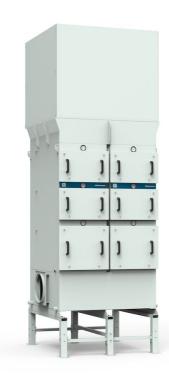

Nederman FibreDrain® OSF 2x2000 has as standard 3 filter-stages where the first 2 stages consists of filter cassettes with Nederman's FibreDrain® technology. Nederman have a wide range of different types of filters to suit many different kind of applications. The third stage consists of a HEPA filter in filter class H13 with an efficiency of 99,95% for MPPS according to EN1822. All tower built Nederman FibreDrain® OSF units are prepared for use of pre filter. OSF 2x2000 have a top mounted radial fan.

- Three filter stages, optional pre-filter
- Gauges for reading of pressure drop over each filter stage
- Drain: 4 off 1 1/2"
- Non-vibration fan suspension system

| Product name                | OSF 2x2000 SM                                                                     |
|-----------------------------|-----------------------------------------------------------------------------------|
| Standard                    | 2009/125/EC                                                                       |
| Volume (for shipping) (m³)  | 10.6                                                                              |
| Noise level (dB(A))         | <70 dB(A) @1,5 m from service<br>side with optional fan enclosure<br>and silencer |
| Protection class            | IP55                                                                              |
| Filter efficiency (%)       | 99,95                                                                             |
| Installation                | Indoor                                                                            |
| Material                    | Sheet metal, painted both inand outside.                                          |
| Filter cleaning method      | Self-Draining                                                                     |
| Working pressure (kPa)      | Max 3700 Pa                                                                       |
| Capacity (max airflow m3/h) | 4000                                                                              |
| Operating Temperature       | 60 deg C (limited by filter)                                                      |
| Power Voltage (V)           | 400/690                                                                           |
| Frequency (Hz)              | 50                                                                                |
| No of phases                | 3                                                                                 |
| Number of filter elements   | 12                                                                                |
| Amperage (A)                | 13 / 7,5                                                                          |
| Colour                      | NCS-S 1005 B20G                                                                   |
| Weight (kg)                 | 1115                                                                              |
| Power (kW)                  | 7,5                                                                               |
| Note                        | Plus 4 optinal filter element.                                                    |