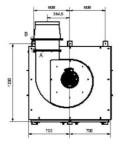

Nederman FibreDrain® OSF 2x2000 has as standard 3 filter-stages where the first 2 stages consists of filter cassettes with Nederman's FibreDrain® technology. Nederman have a wide range of different types of filters to suit many different kind of applications. The third stage consists of a HEPA filter in filter class H13 with an efficiency of 99,95% for MPPS according to EN1822. All tower built Nederman FibreDrain® OSF units are prepared for use of pre filter. OSF 2x2000 have a top mounted radial fan.

- Three filter stages, optional pre-filter
- Gauges for reading of pressure drop over each filter stage
- Drain: 4 off 1 1/2"
- Non-vibration fan suspension system

| Product name                | OSF 2x2000 SM                                                                     |
|-----------------------------|-----------------------------------------------------------------------------------|
| Standard                    | 2009/125/EC                                                                       |
| Volume (for shipping) (m³)  | 10.6                                                                              |
| Noise level (dB(A))         | <70 dB(A) @1,5 m from service<br>side with optional fan enclosure<br>and silencer |
| Protection class            | IP55                                                                              |
| Filter efficiency (%)       | 99,95                                                                             |
| Installation                | Indoor                                                                            |
| Material                    | Sheet metal, painted both inand outside.                                          |
| Filter cleaning method      | Self-Draining                                                                     |
| Working pressure (kPa)      | Max 3700 Pa                                                                       |
| Capacity (max airflow m3/h) | 4000                                                                              |
| Operating Temperature       | 60 deg C (limited by filter)                                                      |
| Power Voltage (V)           | 400/690                                                                           |
| Frequency (Hz)              | 50                                                                                |
| No of phases                | 3                                                                                 |
| Number of filter elements   | 12                                                                                |
| Amperage (A)                | 13 / 7,5                                                                          |
| Colour                      | NCS-S 1005 B20G                                                                   |
| Weight (kg)                 | 1115                                                                              |
| Power (kW)                  | 7,5                                                                               |
| Note                        | Plus 4 optinal filter element.                                                    |