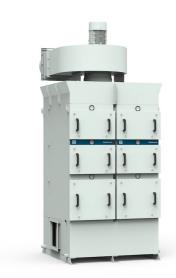

FibreDrain® oil smoke collector for continuous operation.

Nederman FibreDrain® OSF oil smoke collectors are designed to handle large amounts of neat oil mist during continuous operation. They are developed with focus on high efficient filtration together with low maintenance cost.

Nederman FibreDrain® OSF 2x2000 has as standard 3 filter-stages where the first 2 stages consists of filter cassettes with Nederman's FibreDrain® technology. Nederman have a wide range of different types of filters to suit many different kind of applications. The third stage consists of a HEPA filter in filter class H13 with an efficiency of 99,95% for MPPS according to EN1822. All tower built Nederman FibreDrain® OSF units are prepared for use of pre filter. OSF 2x2000 have a top mounted radial fan.

- Three filter stages, optional pre-filter
- Gauges for reading of pressure drop over each filter stage
- Drain: 4 off 1 1/2"
- Non-vibration fan suspension system

| Product name                | OSF 2x2000 SM                                                                     |
|-----------------------------|-----------------------------------------------------------------------------------|
| Standard                    | 2009/125/EC                                                                       |
| Volume (for shipping) (m³)  | 10.6                                                                              |
| Noise level (dB(A))         | <70 dB(A) @1,5 m from service<br>side with optional fan enclosure<br>and silencer |
| Protection class            | IP55                                                                              |
| Filter efficiency (%)       | 99,95                                                                             |
| Installation                | Indoor                                                                            |
| Material                    | Sheet metal, painted both inand outside.                                          |
| Filter cleaning method      | Self-Draining                                                                     |
| Working pressure (kPa)      | Max 3700 Pa                                                                       |
| Capacity (max airflow m3/h) | 4000                                                                              |
| Operating Temperature       | 60 deg C (limited by filter)                                                      |
| Power Voltage (V)           | 400/690                                                                           |
| Frequency (Hz)              | 50                                                                                |
| No of phases                | 3                                                                                 |
| Number of filter elements   | 12                                                                                |
| Amperage (A)                | 13 / 7,5                                                                          |
| Colour                      | NCS-S 1005 B20G                                                                   |
| Weight (kg)                 | 1115                                                                              |
| Power (kW)                  | 7,5                                                                               |
| Note                        | Plus 4 optinal filter element.                                                    |