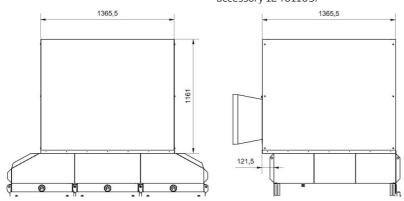

#### OSF 2x2000 with inlet from left side:

Dimension Extension Structure OSF2x2000\_OMF2x4000, accessory 12401164:

Dimension Fan Enclosure\_OSF2x2000\_3x2000\_4x2000\_5x200\_0MF2x4000\_4x4000, accessory 12401109: