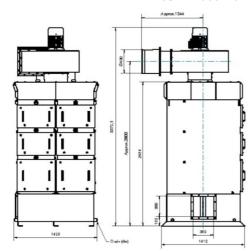

#### OSF 2x2000 with inlet from left side:

Dimension Extension Structure OSF2x2000\_OMF2x4000, accessory 12401164:

Dimension Fan Enclosure\_OSF2x2000\_3x2000\_4x2000\_5x200\_0MF2x4000\_4x4000, accessory 12401109: