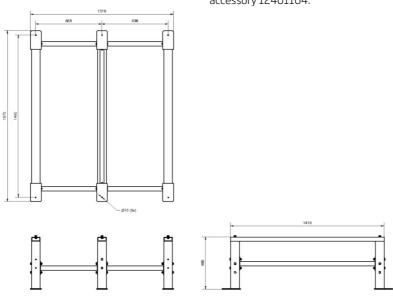

#### OSF 2x2000 with inlet from left side:

Dimension Extension Structure OSF2x2000\_OMF2x4000, accessory 12401164:

Dimension Fan Enclosure\_OSF2x2000\_3x2000\_4x2000\_5x200\_0MF2x4000\_4x4000, accessory 12401109: