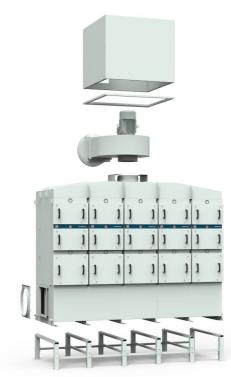

Nederman FibreDrain® OSF 5x2000 has as standard 3 filter-stages where the first 2 stages consists of filter cassettes with Nederman's FibreDrain® technology. Nederman have a wide range of different types of filters to suit many different kind of applications. The third stage consists of a HEPA filter in filter class H13 with an efficiency of 99,95% for MPPS according to EN1822. All tower built Nederman FibreDrain® OSF units are prepared for use of pre filter. OSF 5x2000 have a top mounted radial fan.

- Three filter stages, optional pre-filter
- Gauges for reading of pressure drop over each filter stage
- Drain: 4 off 1 1/2"
- Non-vibration fan suspension system

| Product name                | OSF 5x2000 SM                                                                     |
|-----------------------------|-----------------------------------------------------------------------------------|
| Standard                    | 2009/125/EC                                                                       |
| Volume (for shipping) (m³)  | 23.5                                                                              |
| Noise level (dB(A))         | <70 dB(A) @1,5 m from service<br>side with optional fan enclosure<br>and silencer |
| Protection class            | IP55                                                                              |
| Filter efficiency (%)       | 99,95                                                                             |
| Installation                | Indoor                                                                            |
| Material                    | Sheet metal, painted both inand outside.                                          |
| Filter cleaning method      | Self-Draining                                                                     |
| Working pressure (kPa)      | Max 4600 Pa                                                                       |
| Capacity (max airflow m3/h) | 10000                                                                             |
| Operating Temperature       | 60 deg C (limited by filter)                                                      |
| Power Voltage (V)           | 400/690                                                                           |
| Frequency (Hz)              | 50                                                                                |
| No of phases                | 3                                                                                 |
| Number of filter elements   | 30                                                                                |
| Amperage (A)                | 26/15,1                                                                           |
| Colour                      | NCS-S 1005 B20G                                                                   |
| Weight (kg)                 | 4270                                                                              |
| Power (kW)                  | 15                                                                                |
| Note                        | Plus 10 optinal filter element.                                                   |