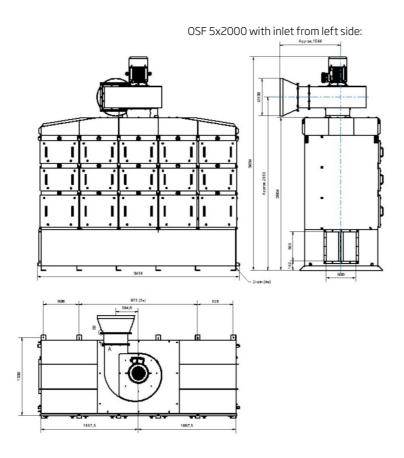

Nederman FibreDrain® OSF 5x2000 has as standard 3 filter-stages where the first 2 stages consists of filter cassettes with Nederman's FibreDrain® technology. Nederman have a wide range of different types of filters to suit many different kind of applications. The third stage consists of a HEPA filter in filter class H13 with an efficiency of 99,95% for MPPS according to EN1822. All tower built Nederman FibreDrain® OSF units are prepared for use of pre filter. OSF 5x2000 have a top mounted radial fan.

- Three filter stages, optional pre-filter
- Gauges for reading of pressure drop over each filter stage
- Drain: 4 off 1 1/2"
- Non-vibration fan suspension system

| Product name                | OSF 5x2000 SM                                                                     |
|-----------------------------|-----------------------------------------------------------------------------------|
| Standard                    | 2009/125/EC                                                                       |
| Volume (for shipping) (m³)  | 23.5                                                                              |
| Noise level (dB(A))         | <70 dB(A) @1,5 m from service<br>side with optional fan enclosure<br>and silencer |
| Protection class            | IP55                                                                              |
| Filter efficiency (%)       | 99,95                                                                             |
| Installation                | Indoor                                                                            |
| Material                    | Sheet metal, painted both inand outside.                                          |
| Filter cleaning method      | Self-Draining                                                                     |
| Working pressure (kPa)      | Max 4600 Pa                                                                       |
| Capacity (max airflow m3/h) | 10000                                                                             |
| Operating Temperature       | 60 deg C (limited by filter)                                                      |
| Power Voltage (V)           | 400/690                                                                           |
| Frequency (Hz)              | 50                                                                                |
| No of phases                | 3                                                                                 |
| Number of filter elements   | 30                                                                                |
| Amperage (A)                | 26/15,1                                                                           |
| Colour                      | NCS-S 1005 B20G                                                                   |
| Weight (kg)                 | 4270                                                                              |
| Power (kW)                  | 15                                                                                |
| Note                        | Plus 10 optinal filter element.                                                   |