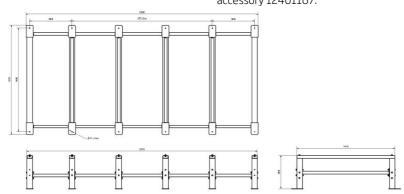

#### Dimension Extensions Structure OMF2x6000, accessory 12401167:

Dimension Fan Enclosure\_OSF2x2000\_3x2000\_4x2000\_5x200\_0MF2x4000\_4x4000, accessory 12401109: