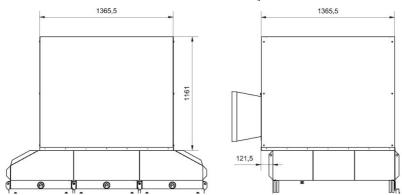

#### Dimension Extensions Structure OMF2x6000, accessory 12401167:

Dimension Fan Enclosure\_OSF2x2000\_3x2000\_4x2000\_5x200\_0MF2x4000\_4x4000, accessory 12401109: