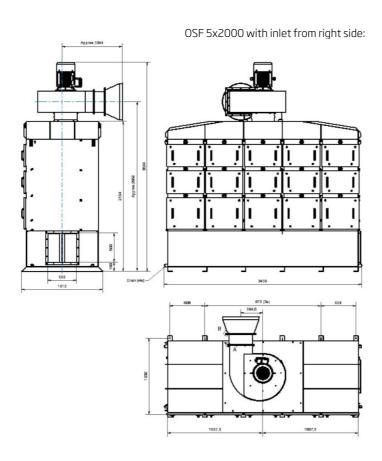

Nederman FibreDrain® OSF 5x2000 has as standard 3 filter-stages where the first 2 stages consists of filter cassettes with Nederman's FibreDrain® technology. Nederman have a wide range of different types of filters to suit many different kind of applications. The third stage consists of a HEPA filter in filter class H13 with an efficiency of 99,95% for MPPS according to EN1822. All tower built Nederman FibreDrain® OSF units are prepared for use of pre filter. OSF 5x2000 have a top mounted radial fan.

- Three filter stages, optional pre-filter
- Gauges for reading of pressure drop over each filter stage
- Drain: 4 off 1 1/2"
- Non-vibration fan suspension system

| Product name                | OSF 5x2000 SM                                                                     |
|-----------------------------|-----------------------------------------------------------------------------------|
| Standard                    | 2009/125/EC                                                                       |
| Volume (for shipping) (m³)  | 23.5                                                                              |
| Noise level (dB(A))         | <70 dB(A) @1,5 m from service<br>side with optional fan enclosure<br>and silencer |
| Protection class            | IP55                                                                              |
| Filter efficiency (%)       | 99,95                                                                             |
| Installation                | Indoor                                                                            |
| Material                    | Sheet metal, painted both inand outside.                                          |
| Filter cleaning method      | Self-Draining                                                                     |
| Working pressure (kPa)      | Max 4600 Pa                                                                       |
| Capacity (max airflow m3/h) | 10000                                                                             |
| Operating Temperature       | 60 deg C (limited by filter)                                                      |
| Power Voltage (V)           | 400/690                                                                           |
| Frequency (Hz)              | 50                                                                                |
| No of phases                | 3                                                                                 |
| Number of filter elements   | 30                                                                                |
| Amperage (A)                | 26/15,1                                                                           |
| Colour                      | NCS-S 1005 B20G                                                                   |
| Weight (kg)                 | 4270                                                                              |
| Power (kW)                  | 15                                                                                |
| Note                        | Plus 10 optinal filter element.                                                   |