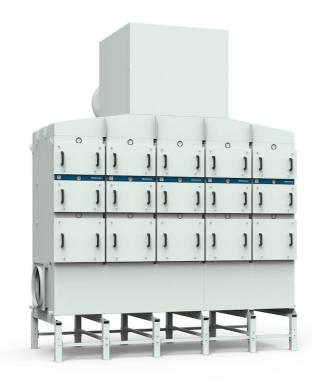

Nederman FibreDrain® OSF 5x2000 has as standard 3 filter-stages where the first 2 stages consists of filter cassettes with Nederman's FibreDrain® technology. Nederman have a wide range of different types of filters to suit many different kind of applications. The third stage consists of a HEPA filter in filter class H13 with an efficiency of 99,95% for MPPS according to EN1822. All tower built Nederman FibreDrain® OSF units are prepared for use of pre filter. OSF 5x2000 have a top mounted radial fan.

- Three filter stages, optional pre-filter
- Gauges for reading of pressure drop over each filter stage
- Drain: 4 off 1 1/2"
- Non-vibration fan suspension system

| Product name                | OSF 5x2000 SM                                                                     |
|-----------------------------|-----------------------------------------------------------------------------------|
| Standard                    | 2009/125/EC                                                                       |
| Volume (for shipping) (m³)  | 23.5                                                                              |
| Noise level (dB(A))         | <70 dB(A) @1,5 m from service<br>side with optional fan enclosure<br>and silencer |
| Protection class            | IP55                                                                              |
| Filter efficiency (%)       | 99,95                                                                             |
| Installation                | Indoor                                                                            |
| Material                    | Sheet metal, painted both inand outside.                                          |
| Filter cleaning method      | Self-Draining                                                                     |
| Working pressure (kPa)      | Max 4600 Pa                                                                       |
| Capacity (max airflow m3/h) | 10000                                                                             |
| Operating Temperature       | 60 deg C (limited by filter)                                                      |
| Power Voltage (V)           | 400/690                                                                           |
| Frequency (Hz)              | 50                                                                                |
| No of phases                | 3                                                                                 |
| Number of filter elements   | 30                                                                                |
| Amperage (A)                | 26/15,1                                                                           |
| Colour                      | NCS-S 1005 B20G                                                                   |
| Weight (kg)                 | 4270                                                                              |
| Power (kW)                  | 15                                                                                |
| Note                        | Plus 10 optinal filter element.                                                   |