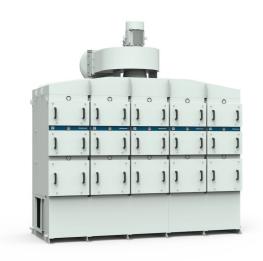

FibreDrain® oil smoke collector for continuous operation.

Nederman FibreDrain® OSF oil smoke collectors are designed to handle large amounts of neat oil mist during continuous operation. They are developed with focus on high efficient filtration together with low maintenance cost.

Nederman FibreDrain® OSF 5x2000 has as standard 3 filter-stages where the first 2 stages consists of filter cassettes with Nederman's FibreDrain® technology. Nederman have a wide range of different types of filters to suit many different kind of applications. The third stage consists of a HEPA filter in filter class H13 with an efficiency of 99,95% for MPPS according to EN1822. All tower built Nederman FibreDrain® OSF units are prepared for use of pre filter. OSF 5x2000 have a top mounted radial fan.