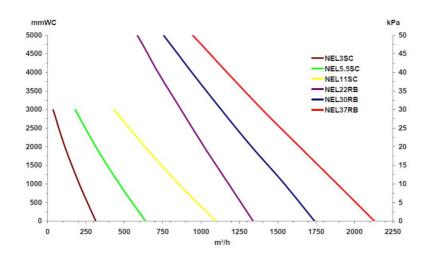

|
| <b>Ş</b> | NEL3R, electric<br>power head with 3<br>motors and Radio<br>interference<br>supression,                                                | 230               | 50/60          | 1            | 77                  | 2,4        | 43054100 |
| Ģ        | NEL3RT, electric<br>power head with 3<br>motors and Radio<br>interference<br>supression and<br>cooling afterfilter<br>and microswitch. | 230               | 50/60          | 1            |                     | 2,4        | 43054200 |
|          | Side channel blower<br>NEL5.5SC                                                                                                        | 400/490           | 50             | З            |                     | 5,5        | 43060200 |



## High Vaccum accessories, electric power heads